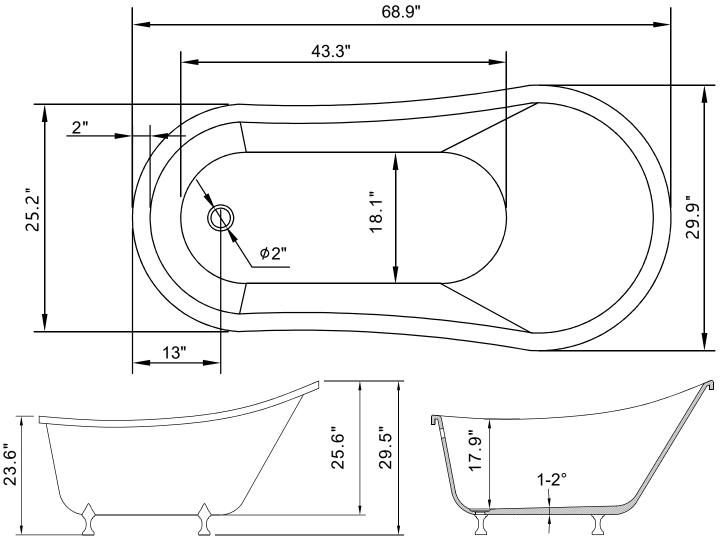

## INSTALLATION SPECIFCATION

| SKU                                                              | 50169-BAT-WH-C     |
|------------------------------------------------------------------|--------------------|
| Overall Dimensions                                               | 68.9"X29.9"X29.5"H |
| Water Capacity                                                   |                    |
| With overflow                                                    | 36.7 gallons       |
| Water Depth                                                      |                    |
| To top of tub                                                    | 17.9 inch          |
| To overflow                                                      | No                 |
| Seating Capacity                                                 | 1 person           |
| Tub Weight                                                       | 88 lbs             |
| Overflow Height                                                  | No                 |
| Faucet Configurations                                            | No Faucet Driling  |
| With pop-up drain                                                | With siphon        |
| Bathtub Certifications                                           | CUPC               |
| All measurements are approximate. Measurements may vary +/-1/2". |                    |

## Geneva

69"×30" Soaking Bathtub